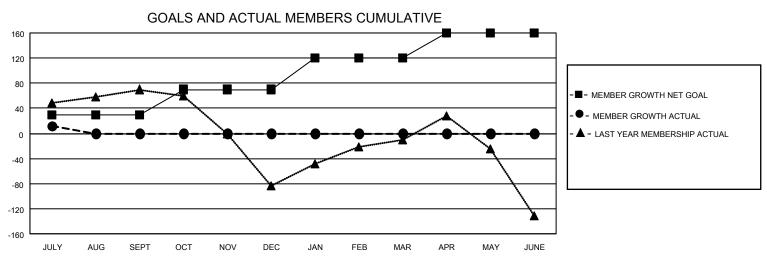

## GOALS AND ACTUAL NEW CLUBS CUMULATIVE

| DROPPED CLUBS: 1 |    | 12 CLUBS OF 81 ADDED 1 OR<br>MORE NEW MEMBERS | GENDER DISTRIBUTION       |              |  |
|------------------|----|-----------------------------------------------|---------------------------|--------------|--|
|                  |    | MONE NEW MEMBERS                              | MALE                      | 789 (52.50%) |  |
|                  |    |                                               | FEMALE 714 (47.50%)       |              |  |
| DROPPED MEMBERS  |    |                                               | NON BINARY                | 0 (0.00%)    |  |
|                  |    |                                               | PREFER NOT TO ANSWER      | 0 (0.00%)    |  |
| DECEASED         | 0  |                                               |                           |              |  |
| CLUB CANCELLED   | 0  | CLICK HERE FOR CUMULATIVE                     | TOTAL FAMILY UNIT MEMBERS | 3 260        |  |
| OTHER            | 21 | MEMBERSHIP DATA                               |                           |              |  |
| TOTAL            | 21 |                                               | FAMILY MEMBERS PAYING HAI | LF DUES 140  |  |
|                  |    |                                               |                           |              |  |