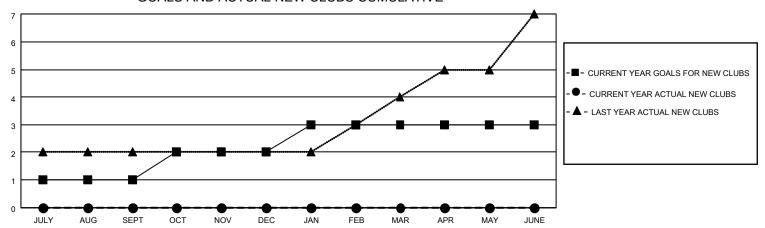

## GOALS AND ACTUAL NEW CLUBS CUMULATIVE

| DROPPED CLUBS: 1 |    | 12 CLUBS OF 81 ADDED 1 OR<br>MORE NEW MEMBERS | GENDER DISTRIBUTION       |              |  |
|------------------|----|-----------------------------------------------|---------------------------|--------------|--|
|                  |    | MONE NEW MEMBERS                              | MALE                      | 789 (52.50%) |  |
|                  |    |                                               | FEMALE 714 (47.50%)       |              |  |
| DROPPED MEMBERS  |    |                                               | NON BINARY                | 0 (0.00%)    |  |
|                  |    |                                               | PREFER NOT TO ANSWER      | 0 (0.00%)    |  |
| DECEASED         | 0  |                                               |                           |              |  |
| CLUB CANCELLED   | 0  | CLICK HERE FOR CUMULATIVE                     | TOTAL FAMILY UNIT MEMBERS | 3 260        |  |
| OTHER            | 21 | MEMBERSHIP DATA                               |                           |              |  |
| TOTAL            | 21 |                                               | FAMILY MEMBERS PAYING HAI | LF DUES 140  |  |
|                  |    |                                               |                           |              |  |